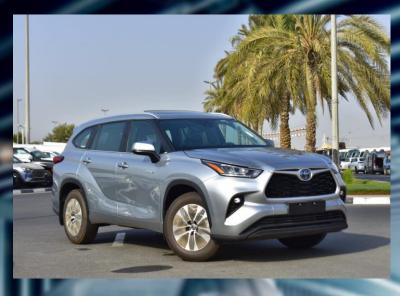

2023 MODEL TOYOTA HIGHLANDER HYBRID GLE 2.5L AWD 7-SEATER AUTOMATIC

## **EXTERIOR FEATURES**

18 INCH ALLOY WHEEL -WITH SPECIAL DESIGN FOR **GLE GRADE TIRES SIZE: 235/65R18 LED HEAD LIGHTS** LED REAR LAMPS LED DAYTIME RUNNING LIGHT (DRL) LED FRONT FOG LAMPS **BLACK FRONT GRILL WITH** SILVER GARNISH **SMART ENTRY SYSTEM FOR DRIVER AND FRONT PASSENGER POWER SIDE MIRRORS WITH TURN SIGNAL LAMP AUTO RETRACTABLE POWER** 