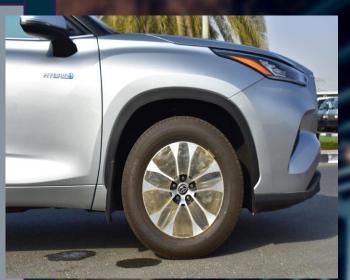

## **EXTERIOR FEATURES**

18 INCH ALLOY WHEEL -WITH SPECIAL DESIGN FOR **GLE GRADE TIRES SIZE: 235/65R18 LED HEAD LIGHTS** LED REAR LAMPS LED DAYTIME RUNNING LIGHT (DRL) LED FRONT FOG LAMPS **BLACK FRONT GRILL WITH** SILVER GARNISH **SMART ENTRY SYSTEM FOR DRIVER AND FRONT PASSENGER POWER SIDE MIRRORS WITH TURN SIGNAL LAMP AUTO RETRACTABLE POWER** 