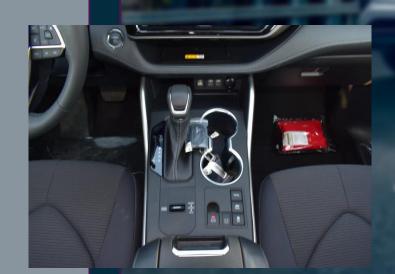

## **INTERIOR FEATURES**

**ENGINE PUSH START BUTTON** FABRIC SEATS **POWER DRIVER SEAT LUMBER SUPPORT FOR DRIVER SEAT** FRONT & REAR AUTOMATIC **CLIMATE CONTROL LEATHER STEERING WHEEL** STEERING WHEEL CONTROLS **TELESCOPIC STEERING** WHEEL **7 INCH MULTI INFORMATION** DISPLAY **AUTOMATIC POWER** WINDOW ALL DOORS FRONT PASSENGER DOOR LOCK