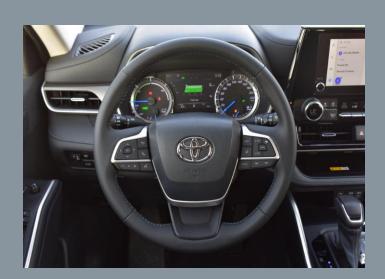

## **INTERIOR FEATURES**

**ENGINE PUSH START BUTTON** FABRIC SEATS **POWER DRIVER SEAT LUMBER SUPPORT FOR DRIVER SEAT** FRONT & REAR AUTOMATIC **CLIMATE CONTROL LEATHER STEERING WHEEL** STEERING WHEEL CONTROLS **TELESCOPIC STEERING** WHEEL **7 INCH MULTI INFORMATION** DISPLAY **AUTOMATIC POWER** WINDOW ALL DOORS FRONT PASSENGER DOOR LOCK

## SAFETY & CONVENIENCE FEATURES

**TOYOTA SAFETY SENSE (TSS VER. 2.5)** PRE-COLLISION SYSTEM (PCS) **DYNAMIC RADAR CRUISE** CONTROL (DRCC) LANE TRACING ASSIST (LTA) LANE DEPARTURE ALERT (LDA) **AUTOMATIC HIGH BEAM** (AHB) **DRIVE MODE SELECT (ECO /** NORMAL / SPORT) WIRELESS SMARTPHONE CHARGER **REAR CAMERA** 